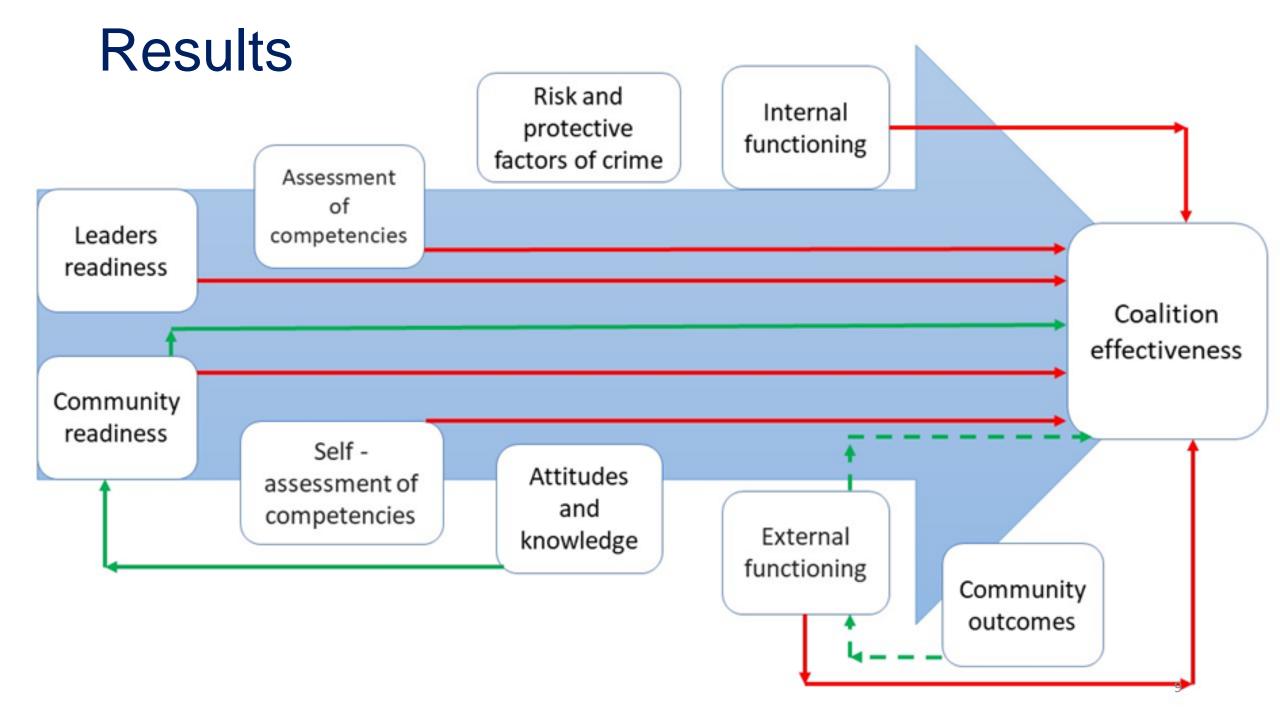

# The purpose of the research

- Improve cooperation on relation policecommunity
- ➤ Factors of coalition functioning:
  - Community readiness
  - Adequate training and technical support
  - Positive attitudes and knowledge
    Positively assessed internal and external functioning

#### Theoretical model of effective coalition factors (Feinberg, Greenberg and Osgood, 2004)

RAVNATELJSTVO POLICIJE www.policija.hr