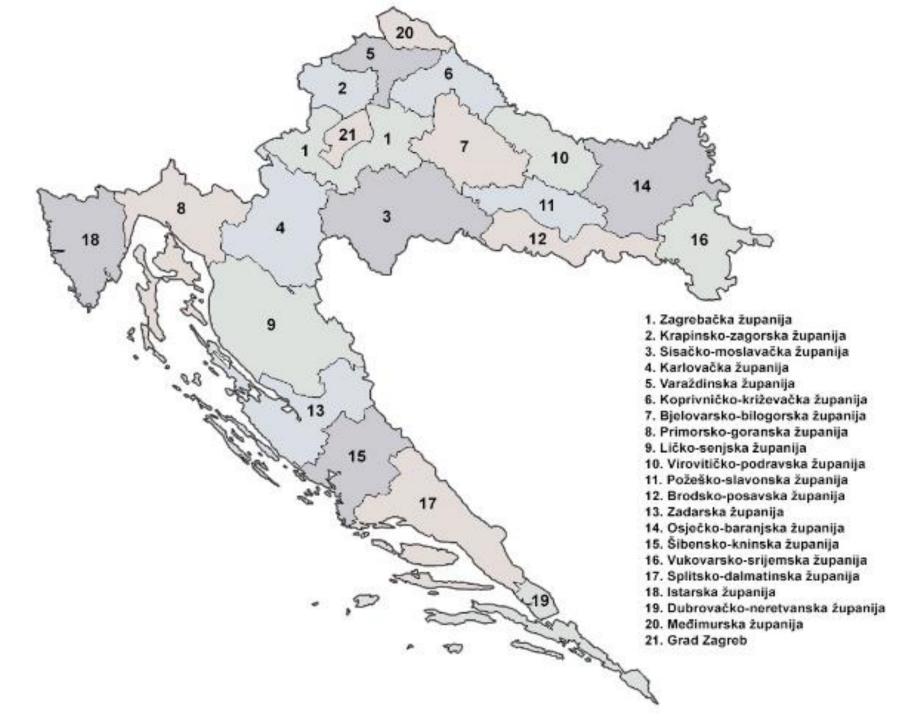

### Structure of LCPC in Croatia

County level – 12
 City/Town/City district – 229
 City of Zagreb – 31 CPC
 Krapinsko-zagorska County – 2