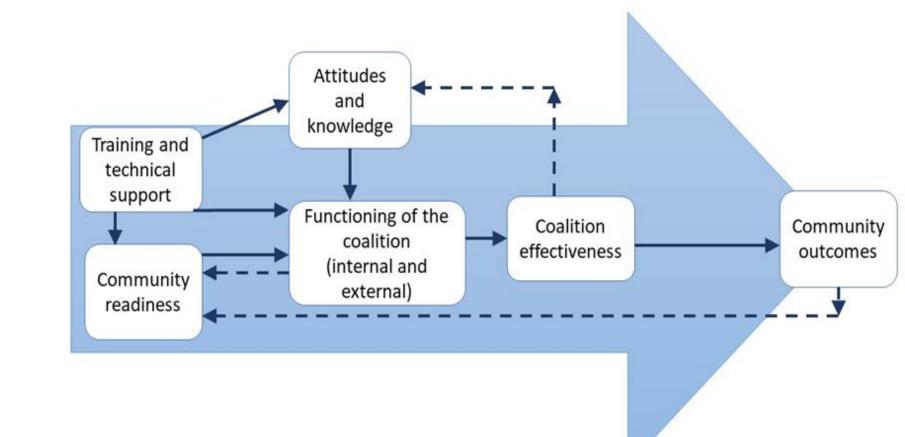

#### Theoretical model of effective coalition factors (Feinberg, Greenberg and Osgood, 2004)

RAVNATELJSTVO POLICIJE www.policija.hr